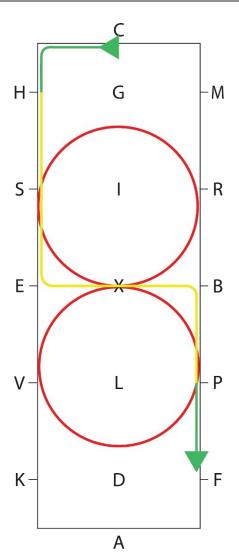

## **MEDIUM** - Approximate Ride Time: 0:42.

All trot work may be ridden sitting or rising, unless stated by the judge.

| Judging begins at C in medium walk, tracking left. |                                                       |
|----------------------------------------------------|-------------------------------------------------------|
| C                                                  | Track left                                            |
| Н                                                  | Working trot.                                         |
| E                                                  | Turn left.                                            |
| Х                                                  | Left lead canter. Canter 20m circle left              |
| Crossing over X                                    | Change of lead through trot. Canter 20m circle right. |
| Crossing over X                                    | Working trot.                                         |
| В                                                  | Turn right.                                           |
| P                                                  | Walk. Leave arena in walk.                            |